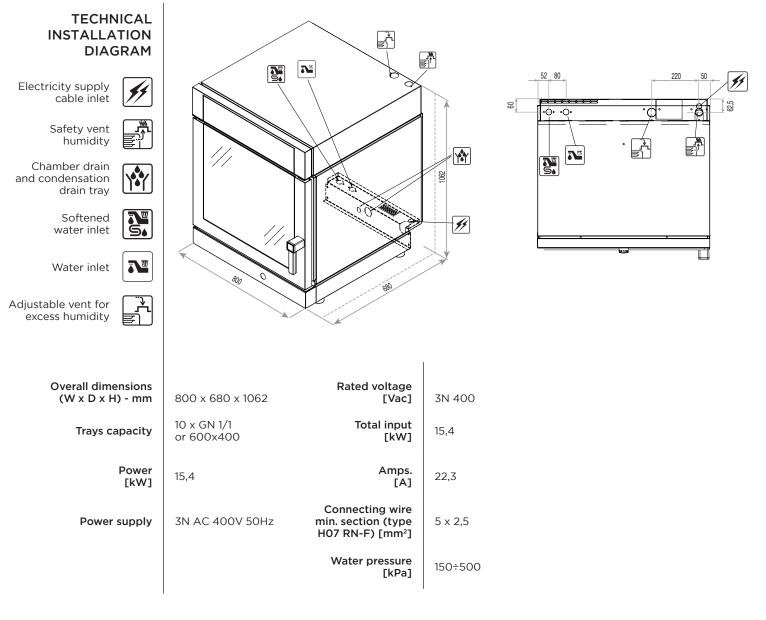

## GCE101T Combi oven

| CONSTRUCTION<br>FEATURES | <ul> <li>Tightness chamber with radiused corners</li> <li>Total thermic insulation with rock or glass wool</li> <li>Long lasting front seals made up of food grade of high heat resistance</li> <li>Removable side racks to facilitate cleaning</li> <li>Internal drain for easy cleaning</li> <li>Ventilated heating provided by high efficiency protected heating elements</li> </ul>                                                                                                                                                                                                                                                                                                                                                                                                                                                                                                              | <ul> <li>Snap-shut door</li> <li>Adjustable feet</li> <li>Easy access to facilitate maintenance and repair</li> <li>Double low-emission glass door with internal ventilation</li> <li>Openable inside glass of the door</li> <li>Condensation drip tray under the door and connected to the oven drainage system.</li> </ul>                                                                                                                                                                                                                                                                                                                                                                                                                                                                                                                                                                                                                                                                                                                                              |
|--------------------------|------------------------------------------------------------------------------------------------------------------------------------------------------------------------------------------------------------------------------------------------------------------------------------------------------------------------------------------------------------------------------------------------------------------------------------------------------------------------------------------------------------------------------------------------------------------------------------------------------------------------------------------------------------------------------------------------------------------------------------------------------------------------------------------------------------------------------------------------------------------------------------------------------|---------------------------------------------------------------------------------------------------------------------------------------------------------------------------------------------------------------------------------------------------------------------------------------------------------------------------------------------------------------------------------------------------------------------------------------------------------------------------------------------------------------------------------------------------------------------------------------------------------------------------------------------------------------------------------------------------------------------------------------------------------------------------------------------------------------------------------------------------------------------------------------------------------------------------------------------------------------------------------------------------------------------------------------------------------------------------|
| FUNCTIONAL<br>FEATURES   | <ul> <li>Electronic control panel - 7" capacitive multitouch</li> <li>Simplified, user-friendly controls</li> <li>Periodic reversal of direction of rotation of the fan for better air distribution</li> <li>Automatic stopping of fans when the door is opened</li> <li>End-of-cycle buzzer</li> <li>Chamber with safety thermostat</li> <li>Operating temperature: from 30°C to 280°C in Convenction mode, from 30°C to 280°C in Mixed Steam - Convenction mode, from 30°C to 130°C in Direct Steam mode</li> <li>The cooking program can be divided into different phases</li> <li>Delta T function</li> <li>Consumption analysis function</li> <li>Automatic telemetric registration system</li> <li>Steam condensation system</li> <li>Chamber cooling program</li> <li>USB port: software, HACCP data and recipes always at your fingertips and keeping up with the work evolution.</li> </ul> | <ul> <li>Recipe Mix feature: once you set a program or choose a recipe, Combi suggests the food than can be cooked together to optimize time and cooking loads.</li> <li>MultiLevel function: Combi is able to manage different dishes with different cooking times or temperatures</li> <li>IdealWarm function: the intelligent temperature decrease in the cavity at the end of the cooking cycle allows perfect warm holding</li> <li>Climachef system</li> <li>FlashDry instant dehumidification function of the chamber.</li> <li>SpeedGrade fan speed adjustment</li> <li>The adaptive system for the energy calibration of the FitPower function adjusts and optimizes energy comsumption based on usage.</li> <li>PadLock: key lock system with password</li> <li>ProTime system allows you to set the date and the time you want the oven to preheat or start working.</li> <li>SD Card: memory expansion with built-in SD card slot</li> <li>Multipoint core probe</li> <li>Glazed door plus lighting</li> <li>Removable GN1/1 or 600x400 tray racks</li> </ul> |
| OPTIONS<br>& ACCESSORIES | <ul> <li>Supports</li> <li>Built-in hand shower<br/>and probe drawer</li> <li>EcoWash self-cleaning<br/>system</li> <li>Needle core probe</li> <li>Needle core</li> </ul>                                                                                                                                                                                                                                                                                                                                                                                                                                                                                                                                                                                                                                                                                                                            | alve 🛛 Wall brackets kit                                                                                                                                                                                                                                                                                                                                                                                                                                                                                                                                                                                                                                                                                                                                                                                                                                                                                                                                                                                                                                                  |