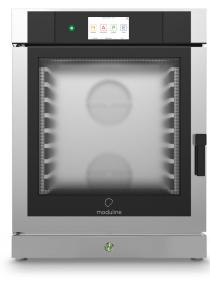

## GCE101T Combi oven

| CONSTRUCTION<br>FEATURES | <ul> <li>Tightness chamber with radiused corners</li> <li>Total thermic insulation with rock or glass wool</li> <li>Long lasting front seals made up of food grade of high heat resistance</li> <li>Removable side racks to facilitate cleaning</li> <li>Internal drain for easy cleaning</li> <li>Ventilated heating provided by high efficiency protected heating elements</li> </ul>                                                                                                                                                                                                                                                                                                                                                                                                                                                                                                              | <ul> <li>Snap-shut door</li> <li>Adjustable feet</li> <li>Easy access to facilitate maintenance and repair</li> <li>Double low-emission glass door with internal ventilation</li> <li>Openable inside glass of the door</li> <li>Condensation drip tray under the door and connected to the oven drainage system.</li> </ul>                                                                                                                                                                                                                                                                                                                                                                                                                                                                                                                                                                                                                                                                                                                                              |
|--------------------------|------------------------------------------------------------------------------------------------------------------------------------------------------------------------------------------------------------------------------------------------------------------------------------------------------------------------------------------------------------------------------------------------------------------------------------------------------------------------------------------------------------------------------------------------------------------------------------------------------------------------------------------------------------------------------------------------------------------------------------------------------------------------------------------------------------------------------------------------------------------------------------------------------|---------------------------------------------------------------------------------------------------------------------------------------------------------------------------------------------------------------------------------------------------------------------------------------------------------------------------------------------------------------------------------------------------------------------------------------------------------------------------------------------------------------------------------------------------------------------------------------------------------------------------------------------------------------------------------------------------------------------------------------------------------------------------------------------------------------------------------------------------------------------------------------------------------------------------------------------------------------------------------------------------------------------------------------------------------------------------|
| FUNCTIONAL<br>FEATURES   | <ul> <li>Electronic control panel - 7" capacitive multitouch</li> <li>Simplified, user-friendly controls</li> <li>Periodic reversal of direction of rotation of the fan for better air distribution</li> <li>Automatic stopping of fans when the door is opened</li> <li>End-of-cycle buzzer</li> <li>Chamber with safety thermostat</li> <li>Operating temperature: from 30°C to 280°C in Convenction mode, from 30°C to 280°C in Mixed Steam - Convenction mode, from 30°C to 130°C in Direct Steam mode</li> <li>The cooking program can be divided into different phases</li> <li>Delta T function</li> <li>Consumption analysis function</li> <li>Automatic telemetric registration system</li> <li>Steam condensation system</li> <li>Chamber cooling program</li> <li>USB port: software, HACCP data and recipes always at your fingertips and keeping up with the work evolution.</li> </ul> | <ul> <li>Recipe Mix feature: once you set a program or choose a recipe, Combi suggests the food than can be cooked together to optimize time and cooking loads.</li> <li>MultiLevel function: Combi is able to manage different dishes with different cooking times or temperatures</li> <li>IdealWarm function: the intelligent temperature decrease in the cavity at the end of the cooking cycle allows perfect warm holding</li> <li>Climachef system</li> <li>FlashDry instant dehumidification function of the chamber.</li> <li>SpeedGrade fan speed adjustment</li> <li>The adaptive system for the energy calibration of the FitPower function adjusts and optimizes energy comsumption based on usage.</li> <li>PadLock: key lock system with password</li> <li>ProTime system allows you to set the date and the time you want the oven to preheat or start working.</li> <li>SD Card: memory expansion with built-in SD card slot</li> <li>Multipoint core probe</li> <li>Glazed door plus lighting</li> <li>Removable GN1/1 or 600x400 tray racks</li> </ul> |
| OPTIONS<br>& ACCESSORIES | <ul> <li>Supports</li> <li>Built-in hand shower<br/>and probe drawer</li> <li>EcoWash self-cleaning<br/>system</li> <li>Needle core probe</li> <li>Needle core</li> </ul>                                                                                                                                                                                                                                                                                                                                                                                                                                                                                                                                                                                                                                                                                                                            | alve 🛛 Wall brackets kit                                                                                                                                                                                                                                                                                                                                                                                                                                                                                                                                                                                                                                                                                                                                                                                                                                                                                                                                                                                                                                                  |

## **MODULINE**SRL

Status reporting LED / stand-by key

- 7" capacitive multitouch easy-to-browse display
- Temperature control from 30°C Cooking mode with delta-t • to 280°C
- · Time control
- 3 Cooking modes: convection, • steam, combined convection steam
- Automatic cooking programs divided into 6 categories
- Ability to manage up to 10 cooking phases for each program
- Favourite programs section
- · Cooking with core probe