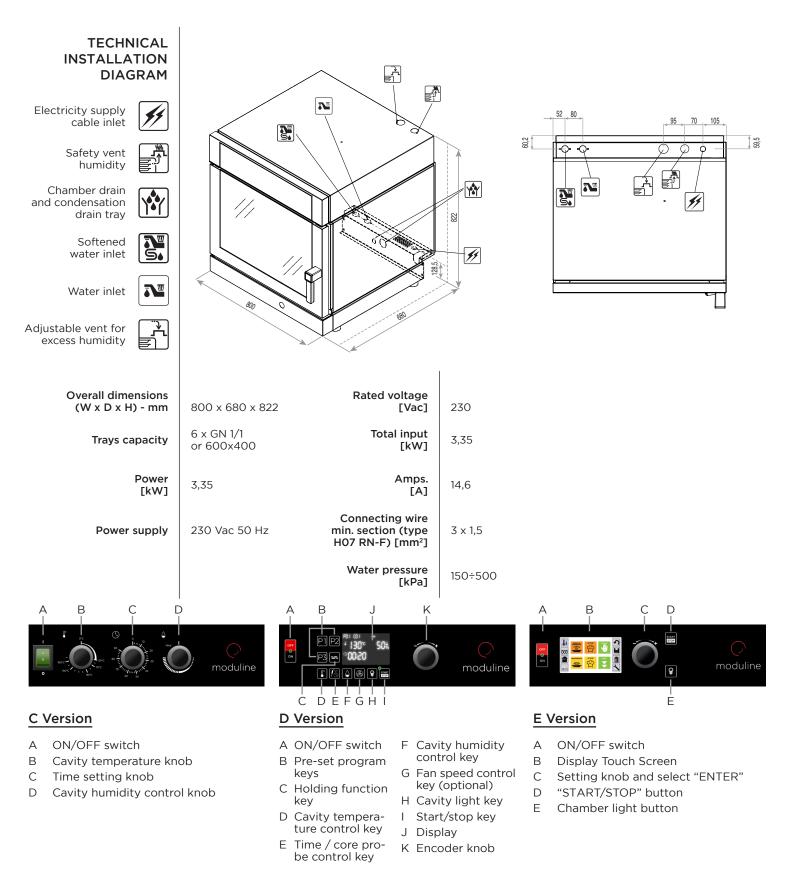

## GREO61C/D/E Compact regenerating oven (+3°C→+65°C)

| CONSTRUCTION<br>FEATURES | <ul> <li>Tightness chamber with radiused corners</li> <li>Total thermic insulation with rock or glass wool</li> <li>Long lasting front seals made up of food grade of high heat resistance</li> <li>Removable side racks to facilitate cleaning</li> <li>Internal drain for easy cleaning</li> <li>Ventilated heating provided by high efficiency protected heating elements</li> </ul>                                                                                         | <ul> <li>Snap-shut door</li> <li>Adjustable feet</li> <li>Easy access to facilitate maintenance and repair</li> <li>Double low-emission glass door with internal ventilation</li> <li>Condensation drip tray under the door and connected to the oven drainage system.</li> </ul>                                                                                                                                                                                                                                                                |
|--------------------------|---------------------------------------------------------------------------------------------------------------------------------------------------------------------------------------------------------------------------------------------------------------------------------------------------------------------------------------------------------------------------------------------------------------------------------------------------------------------------------|--------------------------------------------------------------------------------------------------------------------------------------------------------------------------------------------------------------------------------------------------------------------------------------------------------------------------------------------------------------------------------------------------------------------------------------------------------------------------------------------------------------------------------------------------|
| FUNCTIONAL<br>FEATURES   | <ul> <li>Control panel of temperature, time and<br/>humidity. Electromechanical (C), electronic with<br/>digital display (D) or electronic with LCD touch-<br/>screen (E)</li> <li>Simplified, user-friendly controls</li> </ul>                                                                                                                                                                                                                                                | <ul> <li>Self-diagnosis system (only for D and E versions)</li> <li>MultiLevel function: Combi is able to manage different dishes with different cooking times or temperatures (only for E version)</li> </ul>                                                                                                                                                                                                                                                                                                                                   |
|                          | <ul> <li>Periodic reversal of direction of rotation of the fan for better air distribution</li> <li>Automatic stopping of fans when the door is opened</li> <li>End-of-cycle buzzer</li> <li>Chamber with safety thermostat</li> <li>Operating temperature 30°C ÷ 160°C</li> <li>The regeneration program can be divided into different phases (only for D and E versions)</li> <li>Automatic humidity exhaust system after regeneration (only for D and E versions)</li> </ul> | <ul> <li>IdealWarm function: the intelligent temperature decrease in the cavity at the end of the cooking cycle allows perfect warm holding (only for D and E versions)</li> <li>Climachef system (only for D and E versions)</li> <li>PadLock: key lock system with password (only for D and E versions)</li> <li>ProTime system allows you to set the date and the time you want the oven to preheat or start working (only for D and E versions)</li> <li>Glazed door plus lighting</li> <li>Removable GN1/1 or 600x400 tray racks</li> </ul> |
| OPTIONS<br>& ACCESSORIES | EcoWash self-cleaning       Integral question         system       Door lock                                                                                                                                                                                                                                                                                                                                                                                                    | re probe<br>valve<br>and shower<br>eenching system<br>inside glass of<br>Wall brackets kit<br>Stacking kit<br>Integrated water storage<br>tank<br>Usb port<br>SpeedGrade fan speed<br>adjustment                                                                                                                                                                                                                                                                                                                                                 |