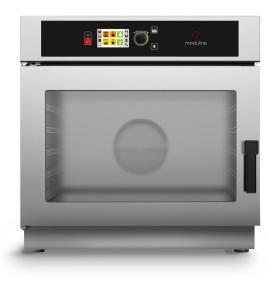

## GREO61C/D/E Compact regenerating oven (+3°C→+65°C)

| CONSTRUCTION<br>FEATURES | <ul> <li>Tightness chamber with radiused corners</li> <li>Total thermic insulation with rock or glass wool</li> <li>Long lasting front seals made up of food grade of high heat resistance</li> <li>Removable side racks to facilitate cleaning</li> <li>Internal drain for easy cleaning</li> <li>Ventilated heating provided by high efficiency protected heating elements</li> </ul>                                                                                         | <ul> <li>Snap-shut door</li> <li>Adjustable feet</li> <li>Easy access to facilitate maintenance and repair</li> <li>Double low-emission glass door with internal ventilation</li> <li>Condensation drip tray under the door and connected to the oven drainage system.</li> </ul>                                                                                                                                                                                                                                                                |
|--------------------------|---------------------------------------------------------------------------------------------------------------------------------------------------------------------------------------------------------------------------------------------------------------------------------------------------------------------------------------------------------------------------------------------------------------------------------------------------------------------------------|--------------------------------------------------------------------------------------------------------------------------------------------------------------------------------------------------------------------------------------------------------------------------------------------------------------------------------------------------------------------------------------------------------------------------------------------------------------------------------------------------------------------------------------------------|
| FUNCTIONAL<br>FEATURES   | <ul> <li>Control panel of temperature, time and<br/>humidity. Electromechanical (C), electronic with<br/>digital display (D) or electronic with LCD touch-<br/>screen (E)</li> <li>Simplified, user-friendly controls</li> </ul>                                                                                                                                                                                                                                                | <ul> <li>Self-diagnosis system (only for D and E versions)</li> <li>MultiLevel function: Combi is able to manage different dishes with different cooking times or temperatures (only for E version)</li> </ul>                                                                                                                                                                                                                                                                                                                                   |
|                          | <ul> <li>Periodic reversal of direction of rotation of the fan for better air distribution</li> <li>Automatic stopping of fans when the door is opened</li> <li>End-of-cycle buzzer</li> <li>Chamber with safety thermostat</li> <li>Operating temperature 30°C ÷ 160°C</li> <li>The regeneration program can be divided into different phases (only for D and E versions)</li> <li>Automatic humidity exhaust system after regeneration (only for D and E versions)</li> </ul> | <ul> <li>IdealWarm function: the intelligent temperature decrease in the cavity at the end of the cooking cycle allows perfect warm holding (only for D and E versions)</li> <li>Climachef system (only for D and E versions)</li> <li>PadLock: key lock system with password (only for D and E versions)</li> <li>ProTime system allows you to set the date and the time you want the oven to preheat or start working (only for D and E versions)</li> <li>Glazed door plus lighting</li> <li>Removable GN1/1 or 600x400 tray racks</li> </ul> |
| OPTIONS<br>& ACCESSORIES | EcoWash self-cleaning       Integral question         system       Door lock                                                                                                                                                                                                                                                                                                                                                                                                    | re probe<br>valve<br>and shower<br>eenching system<br>inside glass of<br>Wall brackets kit<br>Stacking kit<br>Integrated water storage<br>tank<br>Usb port<br>SpeedGrade fan speed<br>adjustment                                                                                                                                                                                                                                                                                                                                                 |